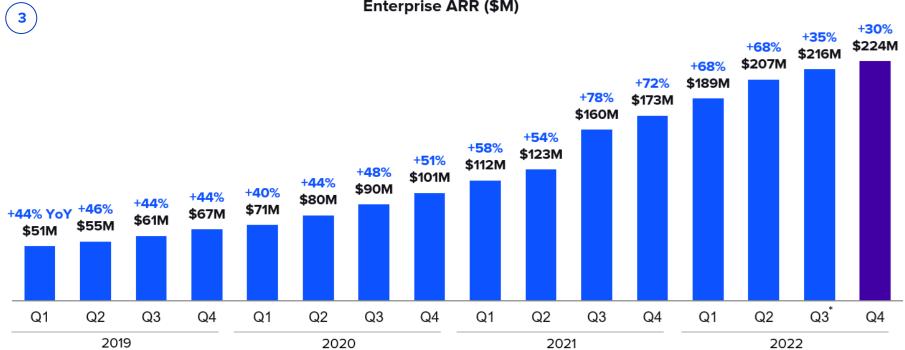

Note: statistics as of 12/31/22

Enterprise ARR has grown at a 30%+ rate for the past 20 consecutive quarters and a 50% CAGR over the last three years.

...and continued tailwinds from enterprise accounts, growing 30% year over year... Ъ.

(as of 12/31/22)

Enterprise ARR (\$M)

\*Note: Q3 2022 marks the 1 year anniversary of the Feedonomics acquisition

Note: Enterprise accounts represent any account with at least one BigCommerce enterprise plan