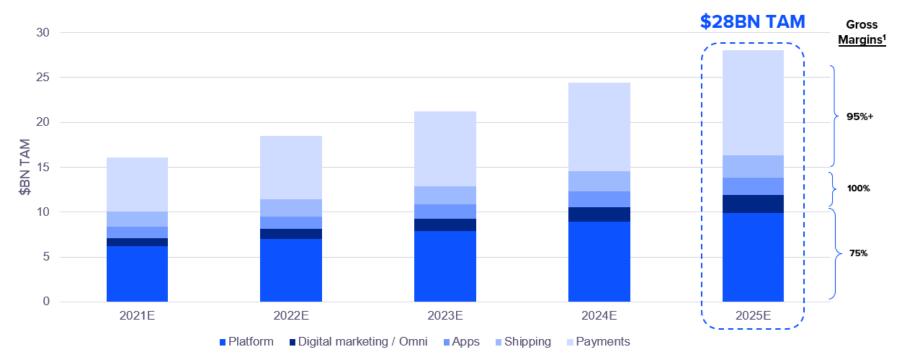

## Addressable market expanding beyond platform spending

#### Note:<sup>1</sup> Gross margins represent BIGC estimates based on net revenue recognition on PSR

Sources and assumptions: (1) Tech platform spending based on IDC Worldwide Digital Commerce Applications Revenue Snapshot, 2021; (2) Digital marketing / Omnichannel spending based on eMarketer, March 2021, assuming US ecommerce ad spending is approximately 50% of global, with 2% addressable by BIGC through Feedonomics; (3) App TAM assumed to be equal to tech platform spending reflecting potential BIGC 20% revenue share; (4) Shipping and payments spending based on Grand View Research market size studies from May and June 2021; assuming 2% and 10% addressable, respectively.