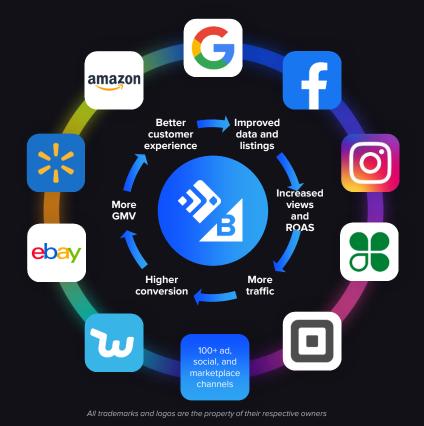

## Merchants want to be able to sell more everywhere.

- Accelerate growth by easily listing products across social channels, marketplaces, search engines and new regions.
- Drive channel performance through accurate and optimized listings.
- Elevate customer experience through consistent listings, up-to-date inventory levels and automated order syncing for fast fulfillment.
- Increase operational efficiency with a combination of automated and managed services.