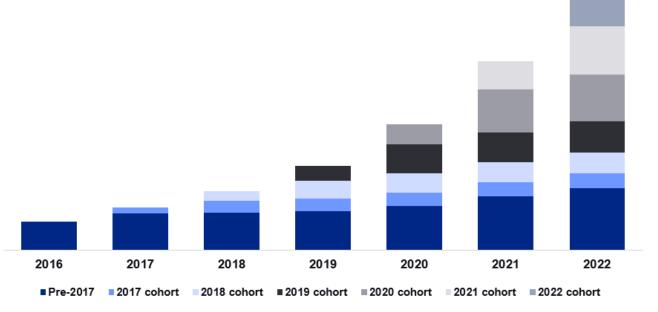

- Consistent merchant cohort growth, driven by increases in GMV and enterprise net revenue retention
- ∠ As merchants transact and grow in GMV, net revenue retention improves for SMB, midmarket, and enterprise base
- ✓ Strong LTV to CAC ratio of 3.8:1 for 2022
- NRR for enterprise accounts was 111% in 2022

#### Annual Merchant Billings by Cohort

Note: Annual Merchant Billings by Cohort includes both subscription plan revenue and partner and services revenue for the enterprise account cohort that joined the platform in the indicated period.