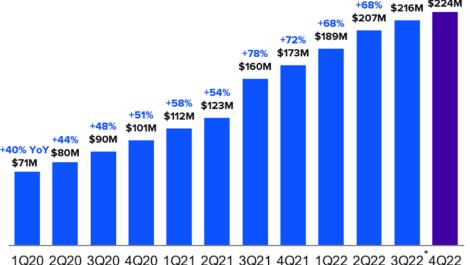

...and continued tailwinds from enterprise accounts, growing 30% year over year... Ъ.

(as of 12/31/22)

Enterprise ARR (\$M)

\*Note: Q3 2022 marks the 1 year anniversary of the Feedonomics acquisition

Note: Enterprise accounts represent any account with at least one BigCommerce enterprise plan

Note: statistics as of 12/31/22

Enterprise ARR has grown at a 30%+ rate for the past 20 consecutive quarters and a 50% CAGR over the last three years.