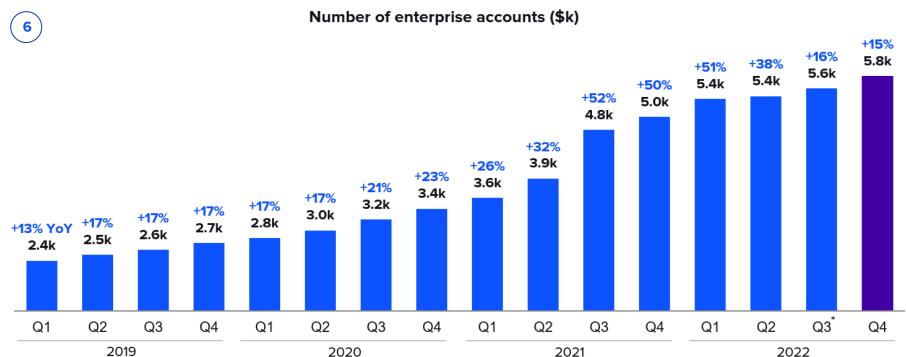

## Enterprise accounts continue to grow into larger share of total business

(as of 12/31/22)

\*Note: Q3 2022 marks the 1 year anniversary of the Feedonomics acquisition

Note: Enterprise accounts represent any account with at least one BigCommerce enterprise plan. Year-over-year growth rates may not compute due to rounding.