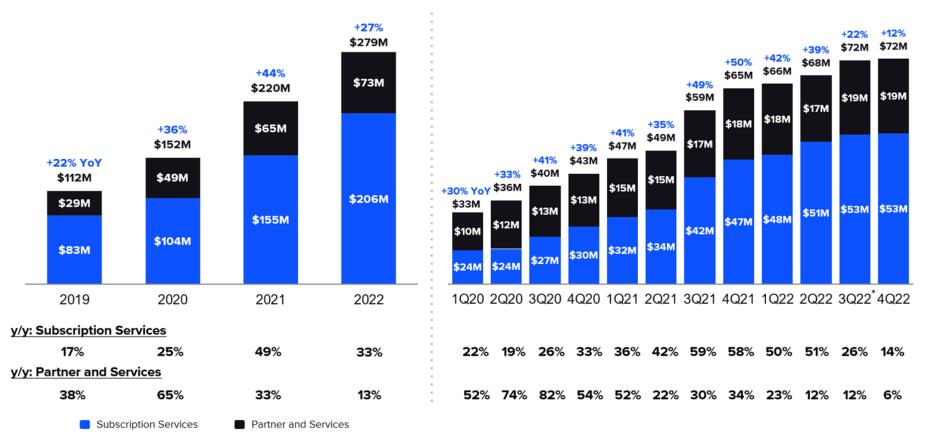

ARR growth continues to outpace that of global ecommerce due to new merchant bookings and high retention of existing base...

(as of 12/31/22)

#### \*Note: Q3 2022 marks the 1 year anniversary of the Feedonomics acquisition

Note: Annual revenue run-rate ("ARR") is calculated as the sum of: (1) contractual monthly recurring revenue at the end of the period, which includes platform subscription fees, invoiced growth adjustments, feed management subscription fees, recurring professional services revenue, and other recurring revenue, multiplied by twelve to prospectively annualize recurring revenue, and (2) the sum of the trailing twelve-month non-recurring and variable revenue, which includes one-time partner integrations, one-time fees, payments revenue share, and any other revenue that is non-recurring and variable.

...with Subscription ARR continuing healthy growth despite macroeconomic challenges...

\*Note: Q3 2022 marks the 1 year anniversary of the Feedonomics acquisition

Note: "Subscription annual revenue run-rate" is calculated by subtracting the trailing twelve months of partner and services revenue from Total annual revenue run-rate