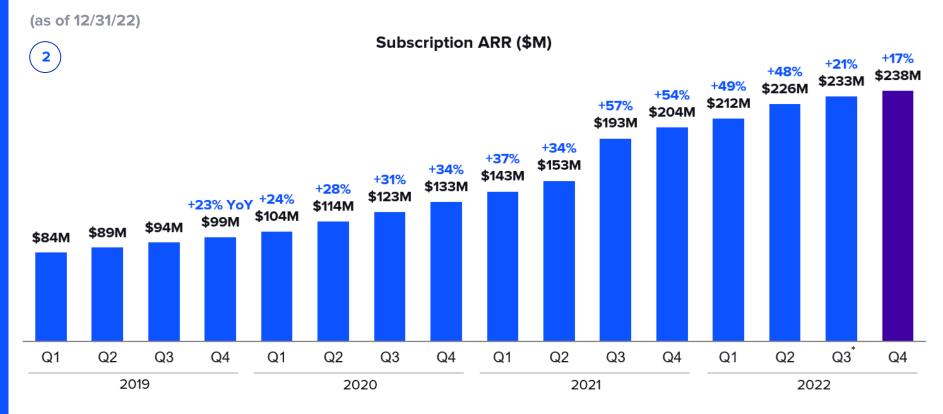

...with Subscription ARR continuing healthy growth despite macroeconomic challenges...

\*Note: Q3 2022 marks the 1 year anniversary of the Feedonomics acquisition

Note: "Subscription annual revenue run-rate" is calculated by subtracting the trailing twelve months of partner and services revenue from Total annual revenue run-rate

ARR growth continues to outpace that of global ecommerce due to new merchant bookings and high retention of existing base...

(as of 12/31/22)