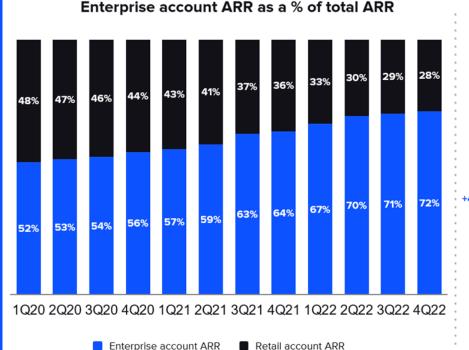

## ...primarily driven by momentum from enterprise accounts

(as of 12/31/22)

#### % of ARR attributable to enterprise accounts

Note: Enterprise accounts represent any account with at least one BigCommerce enterprise plan

## Enterprise accounts continue to grow into larger share of total business

(as of 12/31/22)

\*Note: Q3 2022 marks the 1 year anniversary of the Feedonomics acquisition

Note: Enterprise accounts represent any account with at least one BigCommerce enterprise plan. Year-over-year growth rates may not compute due to rounding.