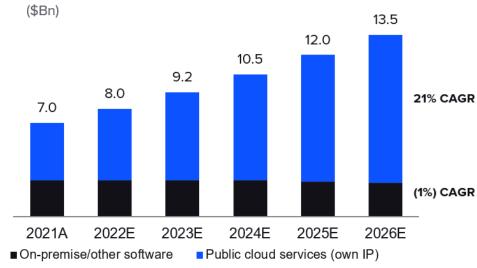

## **BigCommerce serves B2C and B2B merchants all on one platform** Ecommerce platform spend forecasted to grow to \$13.5B in 2026