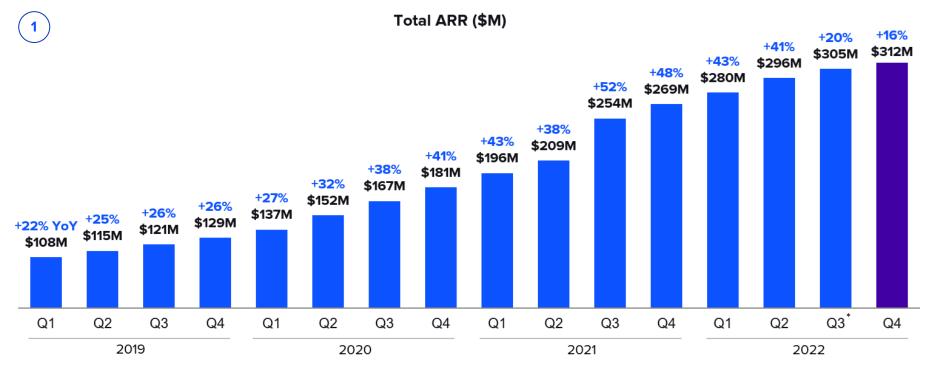

ARR growth continues to outpace that of global ecommerce due to new merchant bookings and high retention of existing base...

(as of 12/31/22)

#### \*Note: Q3 2022 marks the 1 year anniversary of the Feedonomics acquisition

Note: Annual revenue run-rate ("ARR") is calculated as the sum of: (1) contractual monthly recurring revenue at the end of the period, which includes platform subscription fees, invoiced growth adjustments, feed management subscription fees, recurring professional services revenue, and other recurring revenue, multiplied by twelve to prospectively annualize recurring revenue, and (2) the sum of the trailing twelve-month non-recurring and variable revenue, which includes one-time partner integrations, one-time fees, payments revenue share, and any other revenue that is non-recurring and variable.