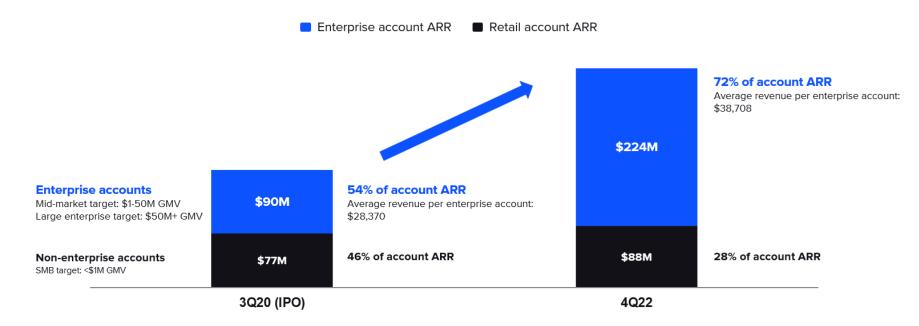

## **BigCommerce enterprise accounts @ IPO vs today**

BigCommerce's enterprise business has grown rapidly in the brief time since IPO, driven by our key business strategy: **disrupting legacy enterprise ecommerce**.

Note: statistics as of 12/31/22

Enterprise ARR has grown at a 30%+ rate for the past 20 consecutive quarters and a 50% CAGR over the last three years.

## **BigCommerce Enterprise accounts**

"Enterprise accounts" have at least one contracted enterprise plan. These accounts do a minimum of \$1M GMV per year and scale into hundreds of millions and higher.

#### **Enterprise accounts:**

(a) require custom-negotiated, multi-year contracts
(b) include custom negotiated contract terms (liability limits, info sec, etc)
(c) want technical and professional services offerings, and
(d) often conduct detailed RFPs with custom requirements