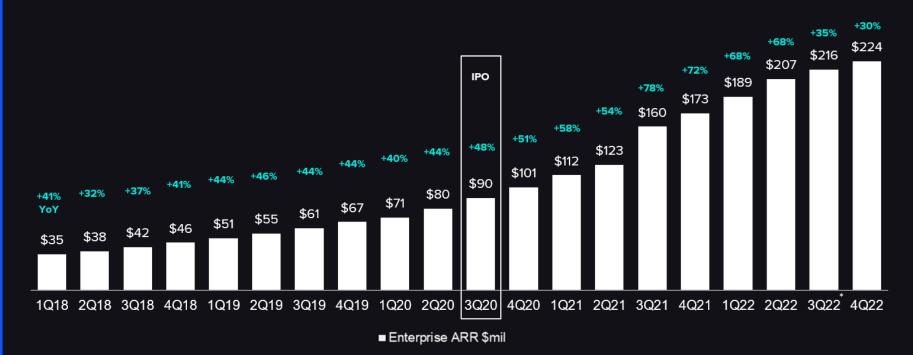

...and continued tailwinds from enterprise accounts, growing 30% year over year... Ъ.

(as of 12/31/22)

Enterprise ARR (\$M)

\*Note: Q3 2022 marks the 1 year anniversary of the Feedonomics acquisition

Note: Enterprise accounts represent any account with at least one BigCommerce enterprise plan

Note: statistics as of 12/31/22

Enterprise ARR has grown at a 30%+ rate for the past 20 consecutive quarters and a 50% CAGR over the last three years.