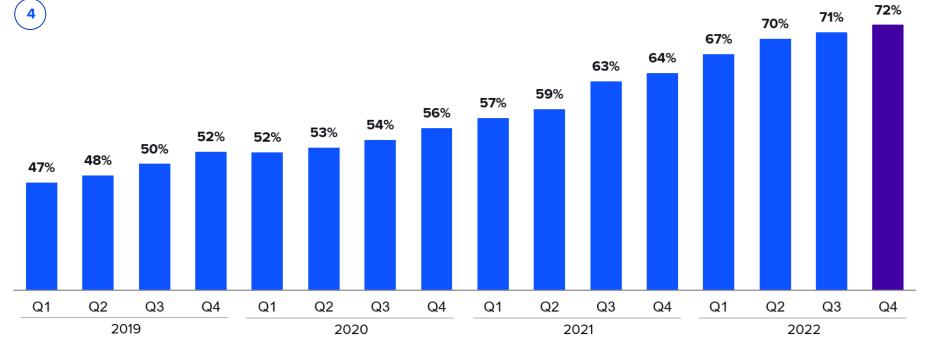

## ...primarily driven by momentum from enterprise accounts

(as of 12/31/22)

#### % of ARR attributable to enterprise accounts

Note: Enterprise accounts represent any account with at least one BigCommerce enterprise plan