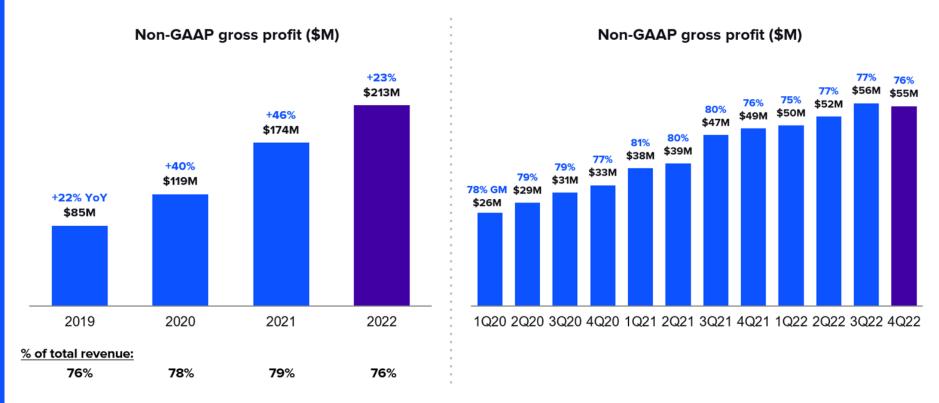

B

Note: Amounts may not add due to rounding. \*Note: Q3 2022 marks the 1 year anniversary of the Feedonomics acquisition

Maintaining gross margins in the mid to high 70s, while investing in additional service capabilities for both BigCommerce and Feedonomics

Note: Non-GAAP gross profit and gross margin exclude the effect of stock-based compensation and related payroll tax expense. See appendix for reconciliation of Non-GAAP measures to GAAP.