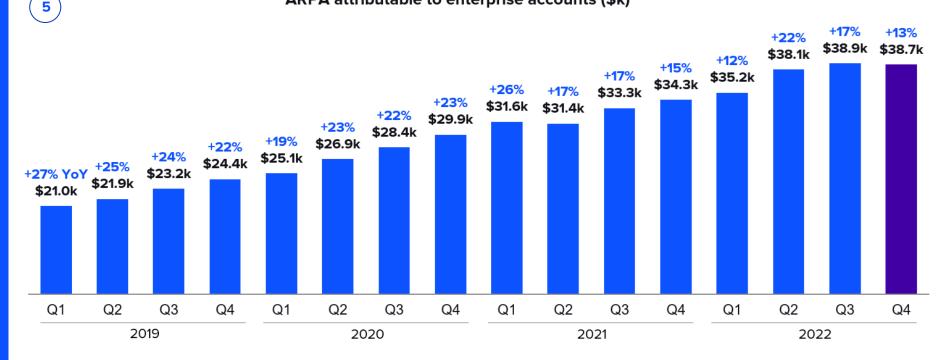

## Average revenue per enterprise account growing consistently year over year

(as of 12/31/22)

#### ARPA attributable to enterprise accounts (\$k)

Note: Average revenue per account ("ARPA") for enterprise accounts is calculated at the end of a period by including customer-billed revenue and an allocation of partner and services revenue, where applicable.