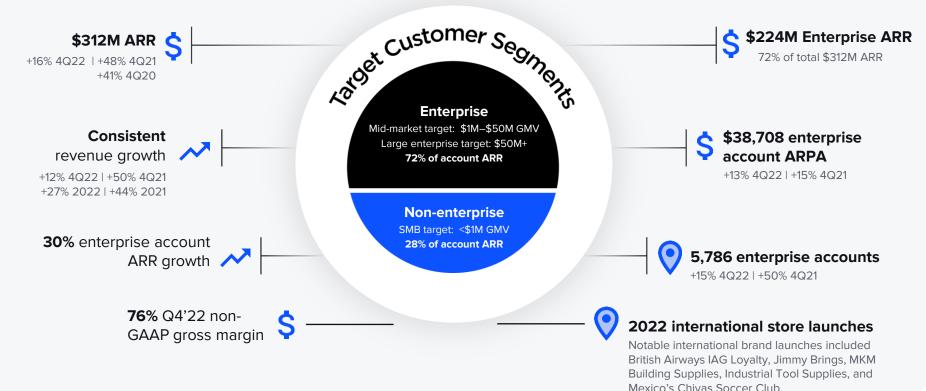

## BigCommerce at 12/31/22

Note: All statistics as of 12/31/2022 unless otherwise noted and include impact of the acquisition of Feedonomics.

## **BigCommerce enterprise accounts @ IPO vs today**

BigCommerce's enterprise business has grown rapidly in the brief time since IPO, driven by our key business strategy: **disrupting legacy enterprise ecommerce**.

Note: statistics as of 12/31/22

Enterprise ARR has grown at a 30%+ rate for the past 20 consecutive quarters and a 50% CAGR over the last three years.